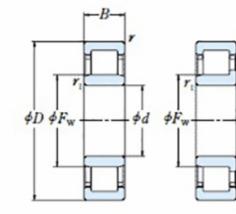

## **Basic dimensions**

| Inner diameter [d] | 80.00  | mm |
|--------------------|--------|----|
| Width [B]          | 39.00  | mm |
| Outer diameter [D] | 170.00 | mm |