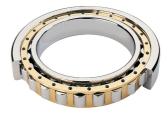

## NU 316 EMA-TIMKEN CYLINDRISK RULLELEJE ENRADET MED MESSINGHOLDER

Ν

NU

NJ

NUP

NF

High quality cylindrical roller bearing with machined brass cage from the leading manufacturer TIMKEN. Featuring the TIMKEN EMA design. A premium land-riding cage, unique internal geometries, enhanced surface finishes and a compact design. All this adds up to longer life, improved uptime and reduced maintenance costs.