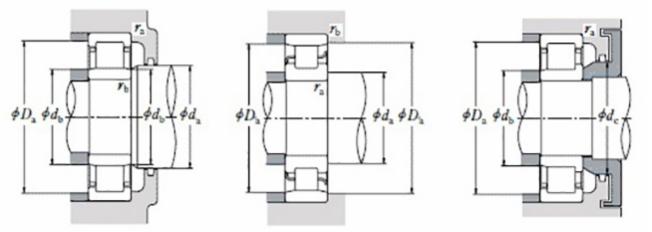

## NU 316 EMA-TIMKEN CYLINDRISK RULLELEJE ENRADET MED MESSINGHOLDER

Ν

NU

NJ

NUP

NF

High quality cylindrical roller bearing with machined brass cage from the leading manufacturer TIMKEN. Featuring the TIMKEN EMA design. A premium land-riding cage, unique internal geometries, enhanced surface finishes and a compact design. All this adds up to longer life, improved uptime and reduced maintenance costs.

## **Basic dimensions**

| Inner diameter [d] | 80.00  | mm |
|--------------------|--------|----|
| Width [B]          | 39.00  | mm |
| Outer diameter [D] | 170.00 | mm |